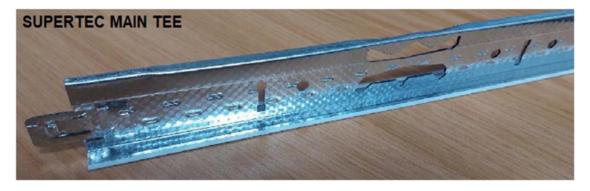

## Specifications:

Face width: 24mm

Web Height: 38mm on main tees, 35mm on cross tees.

Length: 3.6m on Main tees, 1198mm and 598mm for cross tees.

Intermediate hole spacing: 150mm centres / 24 per length on main tees. One in the centre of

1.2m cross tees.

Yield Strength: 350MPa Tensile Strength: 420MPa

Hardness: 72HRB impact test at >9J

Hanger holes on either side of the cross tee slots / 46 per length on main tees. Two per 1.2m cross tee.

Punch out, square end clips on cross tees and main tees.

Steel is fully knurled.

Double line of stitching on main tees.

Fire punchouts in the main tees.