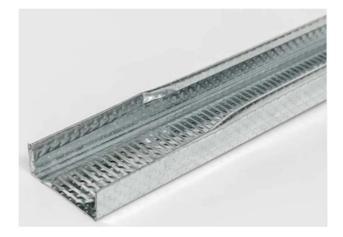

Our steel brandering is manufactured from ISQ 300 steel, is ribbed for improved fixing location and the ends are swaged to eliminate the need for a joiner section.

The branders are fixed with suspension brackets perpendicularly to the roof supports at no more than 400mm centres apart. The suspension brackets may not be more than 1.2m apart to support the steel branders adequately. It is recommended that a 20X20mm galvanised angle is to be installed at the perimeter to support the brander ends. Plasterboard is fixed at a right angle to the branders i.e. parallel to the trusses with 25mm drywall screws at centres not exceeding 150mm.