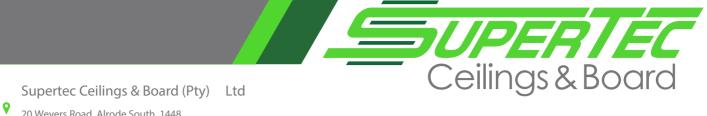

Our steel brandering is manufactured from ISQ 300 steel, is ribbed for improved fixing location and the ends are swaged to eliminate the need for a joiner section.

The branders are fixed with suspension brackets perpendicularly to the roof supports at no more than 400mm centres apart. The suspension brackets may not be more than 1.2m apart to support the steel branders adequately. It is recommended that a 20X20mm galvanised angle is to be installed at the perimeter to support the brander ends. Plasterboard is fixed at a right angle to the branders i.e. parallel to the trusses with 25mm drywall screws at centres not exceeding 150mm.