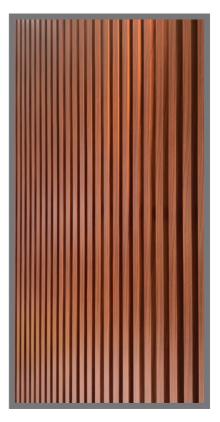

# **Baffle Ceiling**

Square Groove Extruded

- Widely use in public projects
- Strong structure
- Vertical visual effects
- Good air flowage

## **Baffle Ceiling**

Square Groove Cold Rolled

- Widely use in public projects
- Easy to install and replace
- Vertical visual effects
- Good air flowage, Better sound absorption