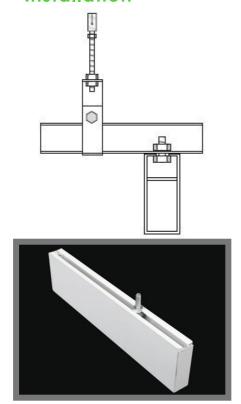

### Installation

#### **Accessory**

|                                 | Item Name                                                              | Item Code                        | Picture                |
|---------------------------------|------------------------------------------------------------------------|----------------------------------|------------------------|
| Essential                       | Suspension Bracket                                                     | SB-E                             | ₩ SB-E                 |
| Optional<br>(Hanging<br>system) | Expansion Screw (6/8mm )<br>Suspension Colt (6/8mm )<br>Screw(6/8mm )  | HS-06/08<br>HS-16/18<br>HS-26/28 | HS-06<br>HS-16 & HS-26 |
|                                 | 38# Main Carrier B 38# Main Carrier Suspension bracket B Screw and Nut | HS-3B<br>HS-5B<br>HS-6           | HS-5B & HS-6           |