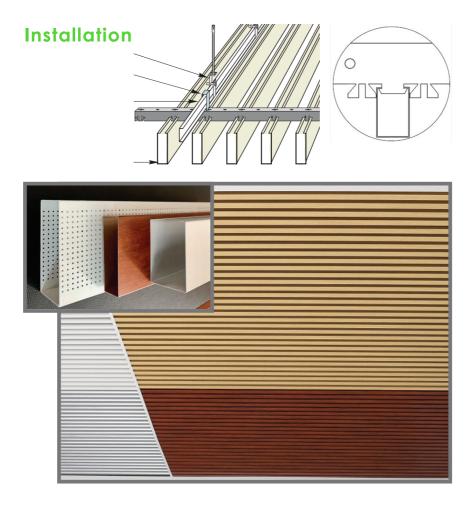

### Installation

# **Baffle Ceiling**

Square Groove Extruded

- Widely use in public projects
- Strong structure
- Vertical visual effects
- Good air flowage

## **Baffle Ceiling**

Square Groove Cold Rolled

- Widely use in public projects
- Easy to install and replace
- Vertical visual effects
- Good air flowage, Better sound absorption