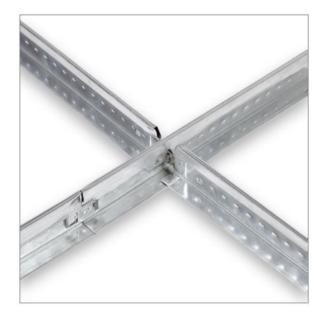

## Specifications:

Face width: 35mm

Web Height: 38mm on main tees, 35mm on cross tees

Length: 3.6m on Main tees, 1198mm and 598mm for cross tees

Intermediate hole spacing: 100mm centres

Yield Strength: 350MPa Tensile Strength: 420MPa

Hardness: 72HRB impact test at >9J

Punch out, square end clips on cross tees and main tees.

Steel is fully rigidized and a double line of stitching on the main tees enhances the rigidity of the sections.